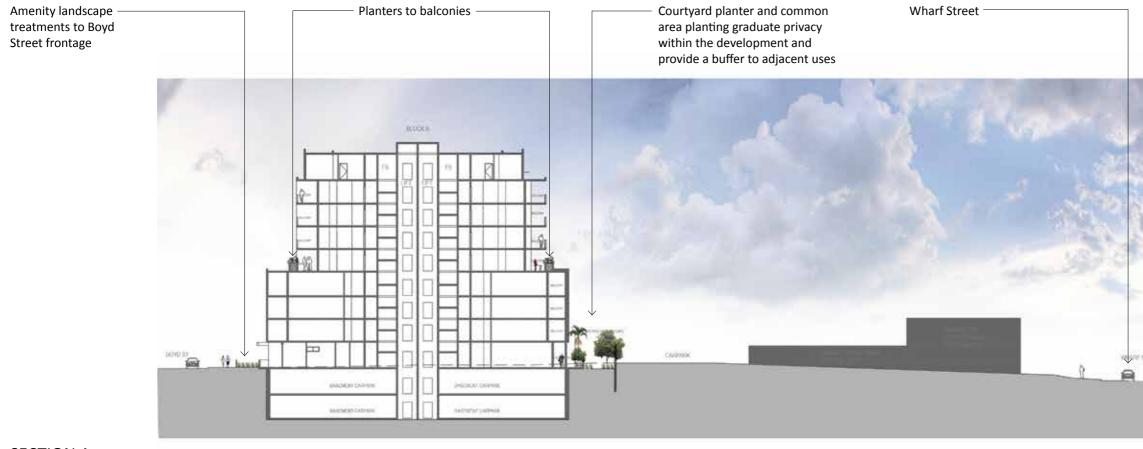

|
|                                                                                              | RL -0.67 | 7 4 |                                                                                                                 |
| Access ramps ———                                                                             |          |     | >                                                                                                               |
|                                                                                              |          |     |                                                                                                                 |

### TYPICAL COURTYARD TREATMENT AND COMMUNAL POOL LANDSCAPE

# landscape concept 129 WHARF STREET TWEED HEADS





### SECTION A



#### **SECTION B**

# landscape concept 129 WHARF STREET TWEED HEADS

scale 1:500 @ A3



# PLANT PALETTE

#### GENERAL

#### TREES

ARCHONTOPHOENIX cunninghamiana BANKSIA integrifolia CUPANIOPSIS anacardioides ELAEOCARPUS reticulatus PANDANUS tectorius (or pedunculatus) PLUMERIA obtusa **SHRUBS / FEATURE PLANTS** ALPINIA caerula ALPINIA purpurata ASPLENIUM australasicum CORDYLINE congesta CORDYLINE stricta SYZIGIUM sp. **GROUNDCOVERS / CLIMBERS / GRASSES** CAREX appressa CARPOBROTUS glaucescens

DIANELLA caerula **DICHONDRA** repens DOODIA aspera FICINIA nodosa LOMANDRA 'Lime Tuff' PELLAEA falcate SCAEVOLA aemula SENECIO serpens VIOLA hederacea

#### SHADE

SHRUBS / FEATURE PLANTS

ALPINIA caerula ALPINIA purpurata ASPLENIUM australasicum CORDYLINE congesta CORDYLINE st