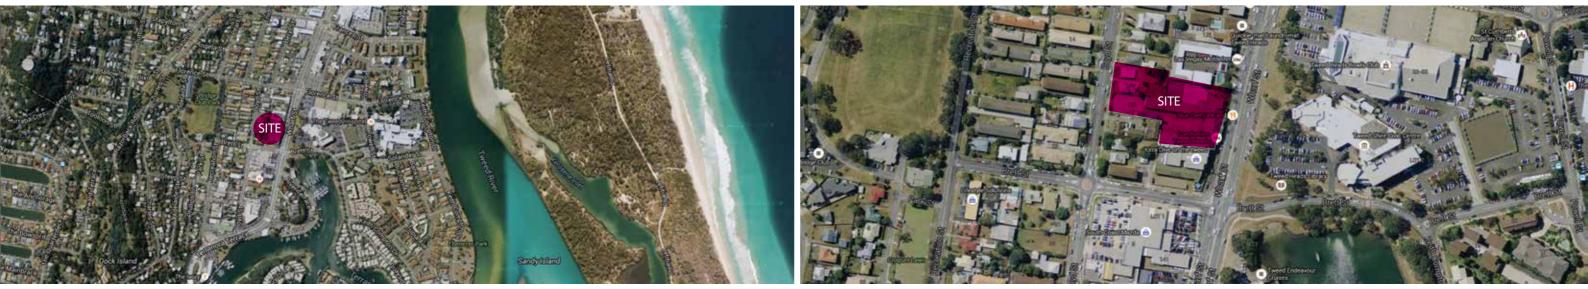

SITE CONTEXT

SITE ADDRESS: Lot DP 867728 & Lots B & C DP 327564 No. 16-18 Boyd Street & No. 129-131 Wharf Street Tweed Heads

landscape concept 129 WHARF STREET TWEED HEADS

dwg: 621-01 issue: A date: 27.04.16 Document Set ID: 4484216 Version: 1, Version Date: 07/04/2017