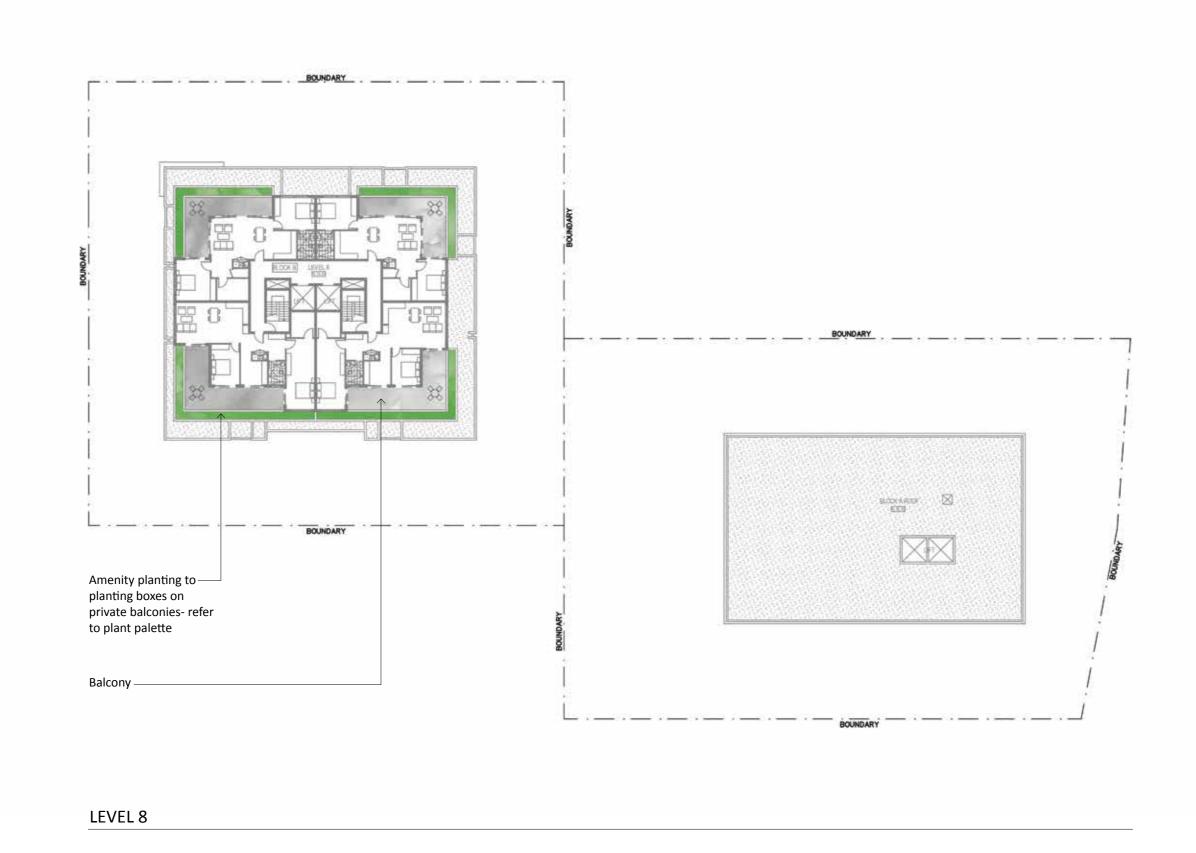

# landscape concept 129 WHARF STREET TWEED HEADS

dwg: 621-03 issue: C date: 09.02.17 Document Set ID: 4484216 Version: 1, Version Date: 07/04/2017

- Amenity and screen planting between communal areas and private balcony