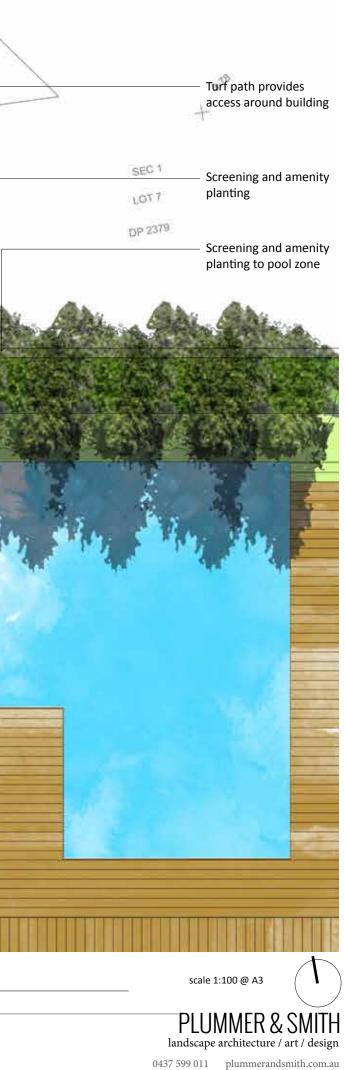

#### **PLUMMER & SMITH** landscape architecture / art / design

|                                                                                              |          |     | The second se |
|----------------------------------------------------------------------------------------------|----------|-----|-----------------------------------------------------------------------------------------------------------------|
| Shrubs provide ———<br>screening for privacy<br>and amenity                                   |          |     | 3.80                                                                                                            |
| Indicative Typical —<br>Courtyard treatments<br>showing paved area<br>and deep soil planting |          |     |                                                                                                                 |
| providing privacy and amenity                                                                |          |     |                                                                                                                 |
| Deep soil planting in –<br>private courtyards                                                |          |     | All All All A                                                                                                   |
| Amenity planting —<br>in raised planters<br>improving internal                               |          |     |                                                                                                                 |
| experiences and outlook                                                                      |          |     |                                                                                                                 |
| Paved area allowing —<br>for indoor/outdoor                                                  |          |     | a day Alay Alay Al                                                                                              |
| connection<br>Screen planting<br>between communal                                            |          |     | POOL                                                                                                            |
| areas and private<br>courtyards                                                              |          |     |                                                                                                                 |
| Timber pool deck —                                                                           |          |     |                                                                                                                 |
|                                                                                              | RL -0.67 | 7 4 |                                                                                                                 |
| Access ramps ———                                                                             |          |     | >                                                                                                               |
|                                                                                              |          |     |                                                                                                                 |

### TYPICAL COURTYARD TREATMENT AND COMMUNAL POOL LANDSCAPE