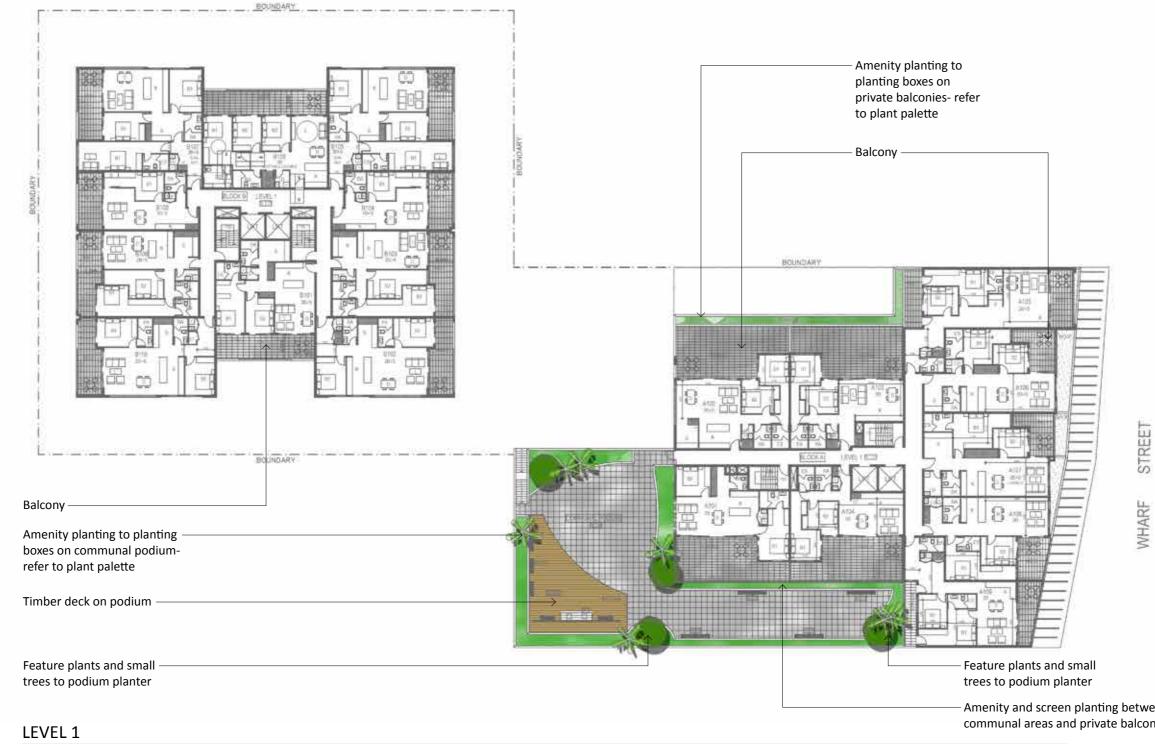

# landscape concept 129 WHARF STREET TWEED HEADS

dwg: 621-03 issue: C date: 09.02.17 Document Set ID: 4484216 Version: 1, Version Date: 07/04/2017

- Amenity and screen planting between communal areas and private balcony

scale 1:500 @ A3

**PLUMMER & SMITH** landscape architecture / art / design

landscape concept 129 WHARF STREET TWEED HEADS

dwg: 621-04 issue: A date: 27.04.16 Document Set ID: 4484216 Version: 1, Version Date: 07/04/2017