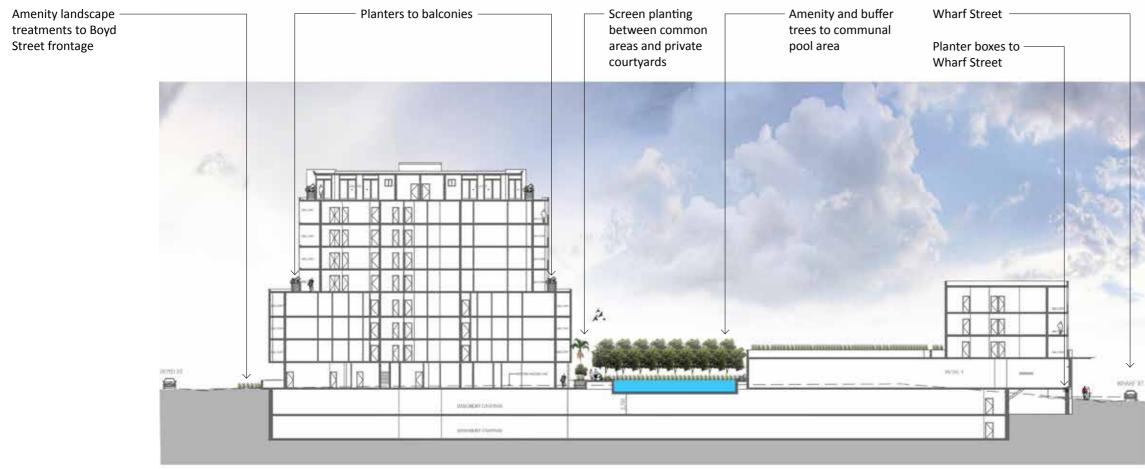

| RL -0.67 | 7 4 |                                                                                                                 |
| Access ramps ———                                                                             |          |     | >                                                                                                               |
|                                                                                              |          |     |                                                                                                                 |

### TYPICAL COURTYARD TREATMENT AND COMMUNAL POOL LANDSCAPE

# landscape concept 129 WHARF STREET TWEED HEADS





### SECTION A



#### **SECTION B**

# landscape concept 129 WHARF STREET TWEED HEADS

scale 1:500 @ A3



# PLANT PALETTE

#### GENERAL

#### TREES

ARCHONTOPHOENIX cunninghamiana BANKSIA integrifolia CUPANIOPSIS anacardioides ELAEOCARPUS reticulatus PANDANUS tectorius (or pedunculatus) PLUMERIA obtusa **SHRUBS / FEATURE PLANTS** ALPINIA caerula ALPINIA purpurata ASPLENIUM australasicum CORDYLINE congesta CORDYLINE stricta SYZIGIUM sp. **GROUNDCOVERS / CLIMBERS / GRASSES** CAREX appressa CARPOBROTUS glaucescens

DIANELLA caerula **DICHONDRA** repens DOODIA aspera FICINIA nodosa LOMANDRA 'Lime Tuff' PELLAEA falcate SCAEVOLA aemula SENECIO serpens VIOLA hederacea

#### SHADE

SHRUBS / FEATURE PLANTS

ALPINIA caerula ALPINIA purpurata ASPLENIUM australasicum CORDYLINE congesta CORDYLINE stricta CYATHEA coo