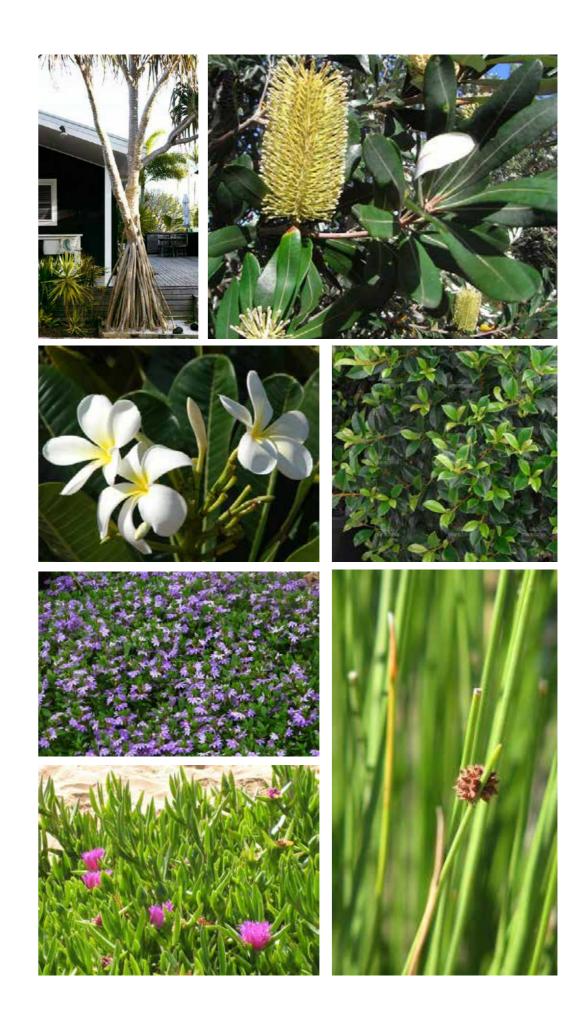

# PLANT PALETTE

#### TREES

ARCHONTOPHOENIX cunninghamiana BANKSIA integrifolia CUPANIOPSIS anacardioides ELAEOCARPUS reticulatus PANDANUS tectorius (or pedunculatus) PLUMERIA obtusa **SHRUBS / FEATURE PLANTS** ALPINIA caerula ALPINIA purpurata ASPLENIUM australasicum CORDYLINE congesta CORDYLINE stricta SYZIGIUM sp. **GROUNDCOVERS / CLIMBERS / GRASSES** CAREX appressa CARPOBROTUS glaucescens

DIANELLA caerula **DICHONDRA** repens DOODIA aspera FICINIA nodosa LOMANDRA 'Lime Tuff' PELLAEA falcate SCAEVOLA aemula SENECIO serpens VIOLA hederacea

#### SHADE

SHRUBS / FEATURE PLANTS

ALPINIA caerula ALPINIA purpurata ASPLENIUM australasicum CORDYLINE congesta CORDYLINE stricta CYATHEA cooperi LINOSPADIX monostachya **GROUNDCOVERS / CLIMBERS / GRASSES** DICHONDRA repens DOODIA aspera VIOLA hederacea

**Bangalow Palm** Coastal Banksia Tuckeroo **Blueberry Ash** Screw Pine Frangipani

Native Ginger **Red Ginger Birds Nest Fern** Palm Lily Palm Lily Lily Pily

Saw Edge Pig Face Flax Lily **Kidney Weed** Rasp Fern Knobby Club Rush Lime Tuff Fern Fanflower **Blue Chalk Sticks** Native Violet

Native Ginger **Red Ginger Birds Nest Fern** Palm Lily Palm Lily Tree Fern Walking Stick Palm

**Kidney Weed** Rasp Fern Native Violet