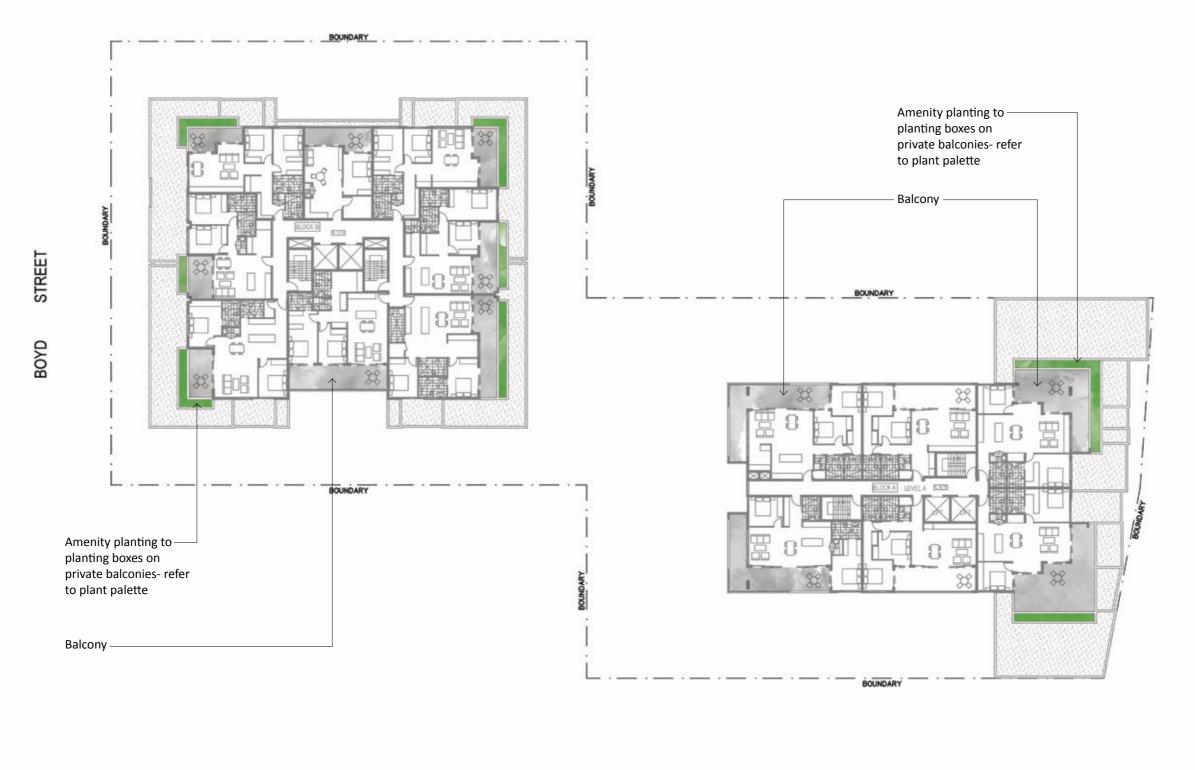

# landscape concept 129 WHARF STREET TWEED HEADS

dwg: 621-05 issue: A date: 27.04.16 Document Set ID: 4484216 Version: 1, Version Date: 07/04/2017

scale 1:500 @ A3

### PLUMMER & SMITH landscape architecture / art / design

landscape concept 129 WHARF STREET TWEED HEADS

dwg: 621-06 issue: A date: 27.04.16 Document Set ID: 4484216 Version: 1, Version Date: 07/04/2017

scale 1:500 @ A3