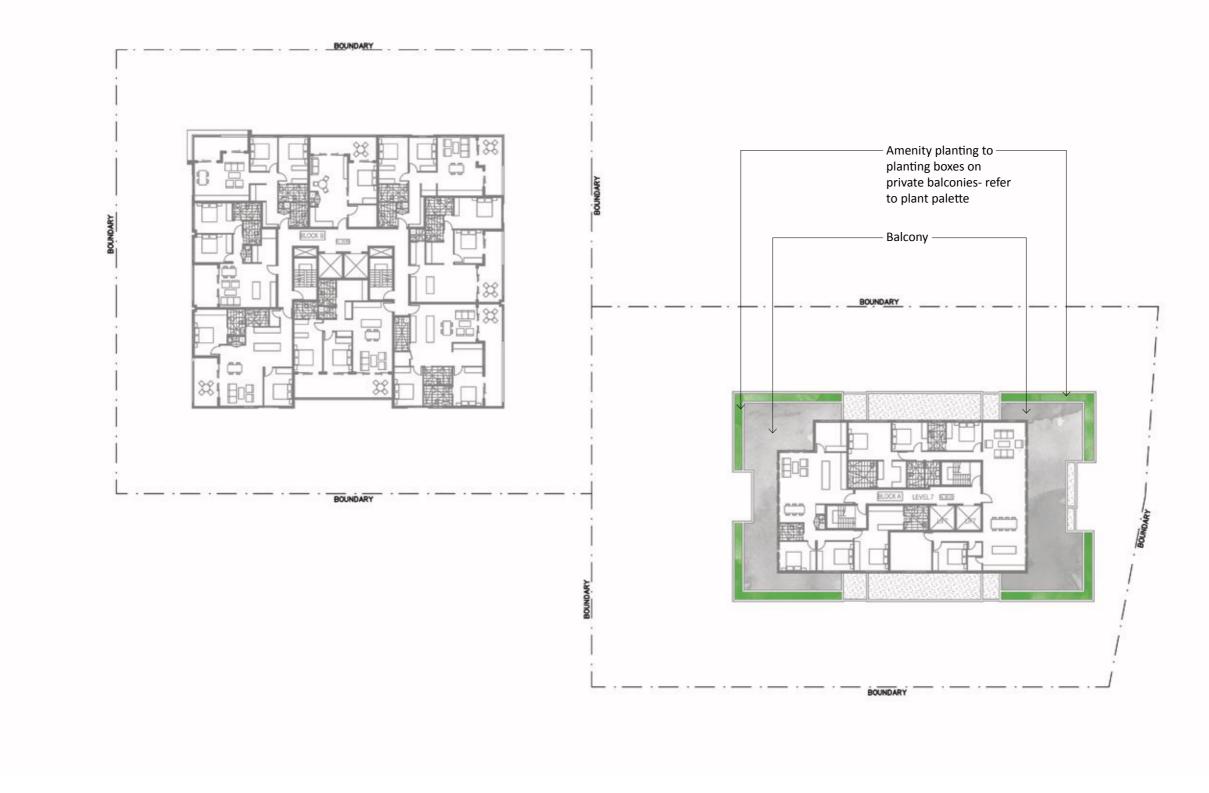

# landscape concept 129 WHARF STREET TWEED HEADS

dwg: 621-03 issue: C date: 09.02.17 Document Set ID: 4484216 Version: 1, Version Date: 07/04/2017

- Amenity and screen planting between communal areas and private balcony