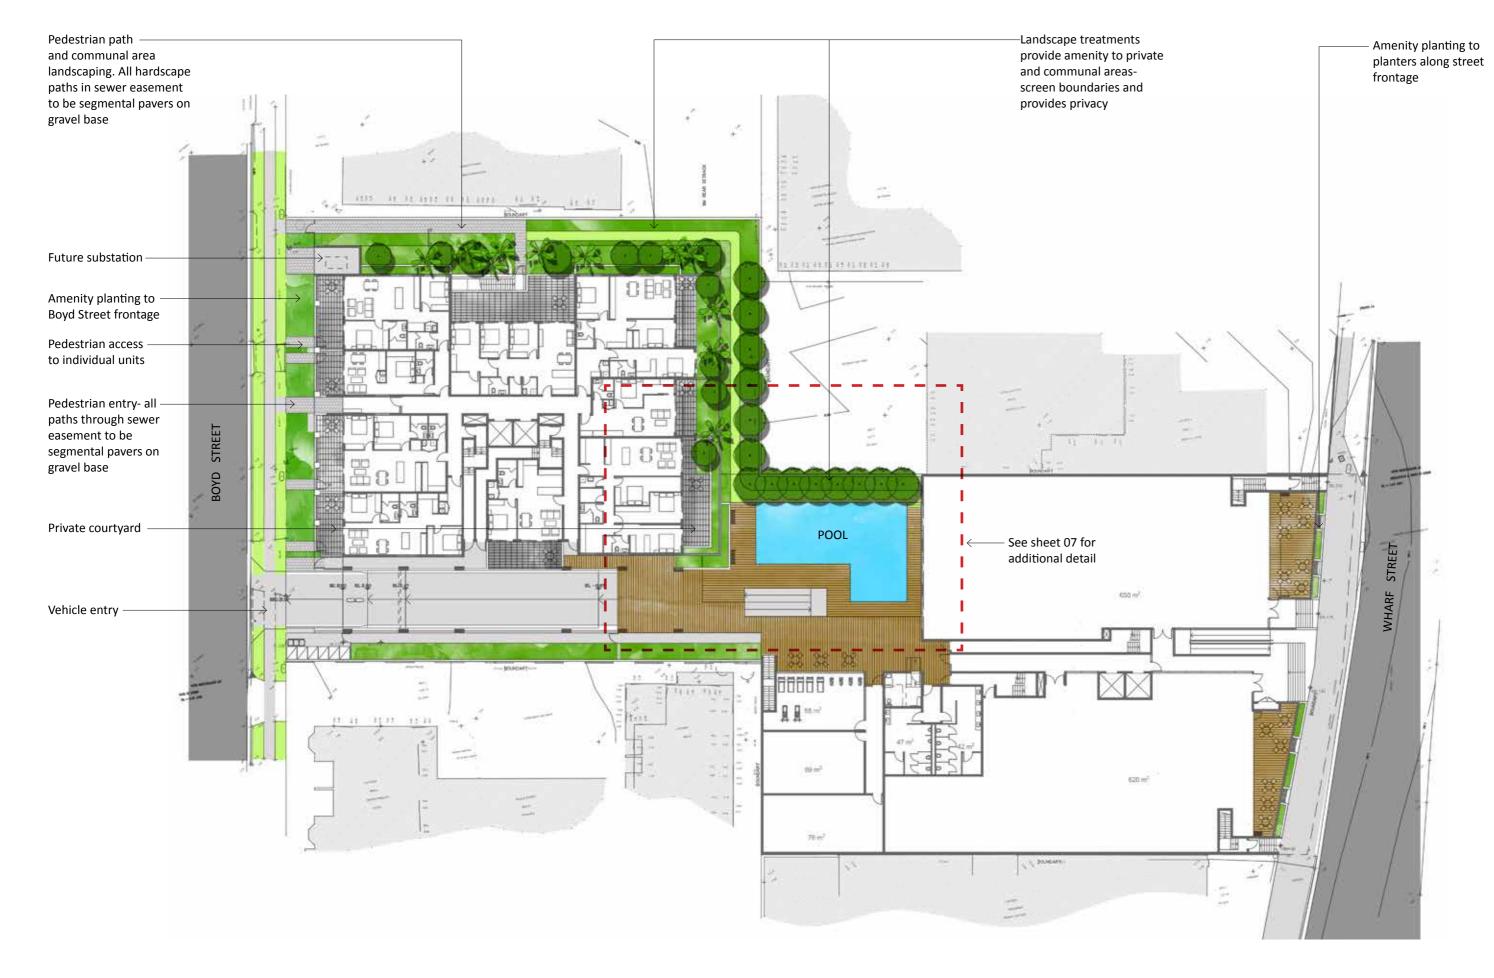

# PLUMMER & SMITH landscape architecture / art / design

**GROUND LEVEL** 

# landscape concept 129 WHARF STREET TWEED HEADS

dwg: 621-02 issue: C date: 09.02.17 Document Set ID: 4484216 Version: 1, Version Date: 07/04/2017

scale 1:500 @ A3

**PLUMMER & SMITH** landscape architecture / art / design

STREET BOYD